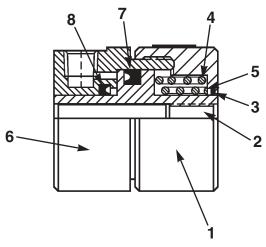

All CY series hollow cylinders have a maximum operating pressure of 3000 psi.

**Typical Manifold Mounting** 

These cylinders are assembled under slight spring pressure. Use care when disassembling cylinder head cap (item 1) from cylinder body (item 6).

| Parts List               |                                                                                                                     |                                                                                                                                                                                  |                                                                                                                                                                                                                                                                                                                               |                                                                                                                                                                                                                                                                                                                                                                             |                                                                                                                                                                                                                                                                                                                                                                                                                                                                                                                                                                             |                                                                                                                                                                                                                                                                                                                                                                                                                                                                                                                                         |
|--------------------------|---------------------------------------------------------------------------------------------------------------------|----------------------------------------------------------------------------------------------------------------------------------------------------------------------------------|-------------------------------------------------------------------------------------------------------------------------------------------------------------------------------------------------------------------------------------------------------------------------------------------------------------------------------|-----------------------------------------------------------------------------------------------------------------------------------------------------------------------------------------------------------------------------------------------------------------------------------------------------------------------------------------------------------------------------|-----------------------------------------------------------------------------------------------------------------------------------------------------------------------------------------------------------------------------------------------------------------------------------------------------------------------------------------------------------------------------------------------------------------------------------------------------------------------------------------------------------------------------------------------------------------------------|-----------------------------------------------------------------------------------------------------------------------------------------------------------------------------------------------------------------------------------------------------------------------------------------------------------------------------------------------------------------------------------------------------------------------------------------------------------------------------------------------------------------------------------------|
| Part Number<br>CY1254-25 | Part Number<br>CY2129-5                                                                                             | Part Number<br>CY2129-25                                                                                                                                                         | Part Number<br>CY2754-5                                                                                                                                                                                                                                                                                                       | Part Number<br>CY3500-19                                                                                                                                                                                                                                                                                                                                                    | Qty.                                                                                                                                                                                                                                                                                                                                                                                                                                                                                                                                                                        | Description                                                                                                                                                                                                                                                                                                                                                                                                                                                                                                                             |
| 406076                   | 406072                                                                                                              | 406072                                                                                                                                                                           | 406074                                                                                                                                                                                                                                                                                                                        | 406039                                                                                                                                                                                                                                                                                                                                                                      | 1                                                                                                                                                                                                                                                                                                                                                                                                                                                                                                                                                                           | Cylinder Head Cap                                                                                                                                                                                                                                                                                                                                                                                                                                                                                                                       |
| 406075                   | 4060712                                                                                                             | 4060711                                                                                                                                                                          | 406073                                                                                                                                                                                                                                                                                                                        | 406038                                                                                                                                                                                                                                                                                                                                                                      | 1                                                                                                                                                                                                                                                                                                                                                                                                                                                                                                                                                                           | Piston                                                                                                                                                                                                                                                                                                                                                                                                                                                                                                                                  |
| ★ B1221503               | ★ B1230503                                                                                                          | ★ B1230503                                                                                                                                                                       | ★ B1232503                                                                                                                                                                                                                                                                                                                    | ★ B1265503                                                                                                                                                                                                                                                                                                                                                                  | 1                                                                                                                                                                                                                                                                                                                                                                                                                                                                                                                                                                           | O-Ring                                                                                                                                                                                                                                                                                                                                                                                                                                                                                                                                  |
| 401739                   | 401887                                                                                                              | 401887                                                                                                                                                                           | 401888                                                                                                                                                                                                                                                                                                                        | 406053                                                                                                                                                                                                                                                                                                                                                                      | 1                                                                                                                                                                                                                                                                                                                                                                                                                                                                                                                                                                           | Spring                                                                                                                                                                                                                                                                                                                                                                                                                                                                                                                                  |
| 401899                   | 401835                                                                                                              | 401835                                                                                                                                                                           | 401889                                                                                                                                                                                                                                                                                                                        | -                                                                                                                                                                                                                                                                                                                                                                           | 1                                                                                                                                                                                                                                                                                                                                                                                                                                                                                                                                                                           | Spring                                                                                                                                                                                                                                                                                                                                                                                                                                                                                                                                  |
| 406068                   | 406070                                                                                                              | 406069                                                                                                                                                                           | 406067                                                                                                                                                                                                                                                                                                                        | 406037                                                                                                                                                                                                                                                                                                                                                                      | 1                                                                                                                                                                                                                                                                                                                                                                                                                                                                                                                                                                           | Cylinder Body                                                                                                                                                                                                                                                                                                                                                                                                                                                                                                                           |
| <b>★</b> 403034          | <b>★</b> 403033                                                                                                     | <b>★</b> 403033                                                                                                                                                                  | <b>★</b> 403031                                                                                                                                                                                                                                                                                                               | ★ B1338513                                                                                                                                                                                                                                                                                                                                                                  | 1                                                                                                                                                                                                                                                                                                                                                                                                                                                                                                                                                                           | Seal                                                                                                                                                                                                                                                                                                                                                                                                                                                                                                                                    |
| <b>★</b> 403035          | <b>★</b> 403032                                                                                                     | <b>★</b> 403032                                                                                                                                                                  | ★ CS370041                                                                                                                                                                                                                                                                                                                    | <b>★</b> 402021                                                                                                                                                                                                                                                                                                                                                             | 1                                                                                                                                                                                                                                                                                                                                                                                                                                                                                                                                                                           | Seal                                                                                                                                                                                                                                                                                                                                                                                                                                                                                                                                    |
| -                        | A1007245                                                                                                            | A1007245                                                                                                                                                                         | A1007245                                                                                                                                                                                                                                                                                                                      | A1007245                                                                                                                                                                                                                                                                                                                                                                    | 1                                                                                                                                                                                                                                                                                                                                                                                                                                                                                                                                                                           | Flush Plug                                                                                                                                                                                                                                                                                                                                                                                                                                                                                                                              |
| CY125425K                | CY2129K                                                                                                             | CY2129K                                                                                                                                                                          | CY27545K                                                                                                                                                                                                                                                                                                                      | CY350019K                                                                                                                                                                                                                                                                                                                                                                   |                                                                                                                                                                                                                                                                                                                                                                                                                                                                                                                                                                             | Repair Kit                                                                                                                                                                                                                                                                                                                                                                                                                                                                                                                              |
|                          | CY1254-25<br>406076<br>406075<br>★ B1221503<br>401739<br>401899<br>406068<br>★ 403034<br>★ 403035<br>-<br>CY125425K | CY1254-25 CY2129-5   406076 406072   406075 4060712   ★ B1221503 ★ B1230503   401739 401887   401899 401835   406068 406070   ★ 403034 ★ 403032   - A1007245   CY125425K CY2129K | CY1254-25   CY2129-5   CY2129-25     406076   406072   406072     406075   4060712   4060711     ★ B1221503   ★ B1230503   ★ B1230503     401739   401887   401887     401899   401835   401835     406068   406070   406069     ★ 403034   ★ 403032   ★ 403032     -   A1007245   A1007245     CY125425K   CY2129K   CY2129K | CY1254-25   CY2129-5   CY2129-25   CY2754-5     406076   406072   406072   406074     406075   4060712   4060711   406073     ★ B1221503   ★ B1230503   ★ B1232503     401739   401887   401887   401888     401899   401835   401835   401889     406068   406070   406069   406067     ★ 403034   ★ 403032   ★ 403032   ★ CS370041     -   A1007245   A1007245   A1007245 | CY1254-25   CY2129-5   CY2129-25   CY2754-5   CY3500-19     406076   406072   406072   406074   406039     406075   4060712   4060711   406073   406038     ★ B1221503   ★ B1230503   ★ B1232503   ★ B1265503     401739   401887   401887   401888   406053     401899   401835   401835   401889   -     406068   406070   406069   406067   406037     ★ 403034   ★ 403033   ★ 403033   ★ 403031   ★ B1338513     ★ 403035   ★ 403032   ★ CS370041   ★ 402021     -   A1007245   A1007245   A1007245   A1007245     CY125425K   CY2129K   CY2129K   CY27545K   CY350019K | CY1254-25   CY2129-5   CY2129-25   CY2754-5   CY3500-19   Qty.     406076   406072   406072   406074   406039   1     406075   4060712   4060711   406073   406038   1     * B1221503   * B1230503   * B1232503   * B1265503   1     401739   401887   401887   401888   406053   1     401899   401835   401835   401889   -   1     406068   406070   406069   406067   406037   1     * 403034   * 403033   * 403033   * CS370041   * 402021   1     -   A1007245   A1007245   A1007245   A1007245   A1007245   CY27545K   CY350019K |

★ Indicates items included in the above mentioned Repair Kits.

Australia **ENERPAC** 

Applied Power Australia, Ltd. Switzerland P.O. Box 261 Regents Park Sydney, N.S.W. 2143 Tel: (61) (2) 9743 8988 Fax: (61) (2) 9743 8648