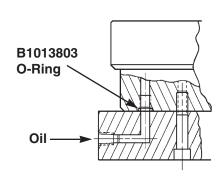

#### Installation

These units can be mounted in any direction. All models except CY1254-25 can be mounted on a manifold (as shown at right). When manifold mounting, be sure fixture can withstand 3,000 psi working pressure. There are two tapped holes in the cylinder for mounting purposes. Use -20 socket head cap screws for CY1254-25; -16 socket head cap screws for CY2129-5, CY2129-25, and CY2754-5; and -14 socket head cap screws for CY3500-19. Use -27 NPTF male connector to connect hydraulic pressure line to the unit, or mount on a manifold. Tighten pressure line at the valve, but loosely thread onto cylinder fitting. Reduce hydraulic pressure to lowest possible setting, and activate valve to send fluid to the cylinder. When hydraulic fluid begins to leak from the cylinder connection, completely tighten pressure line. To further bleed the system, cycle cylinder several times with cylinder hydraulic connection facing up and with the cylinder lower than the pump. This will allow any trapped air to return to the pump reservoir.

All CY series hollow cylinders have a maximum operating pressure of 3000 psi.

**Typical Manifold Mounting** 

These cylinders are assembled under slight spring pressure. Use care when disassembling cylinder head cap (item 1) from cylinder body (item 6).