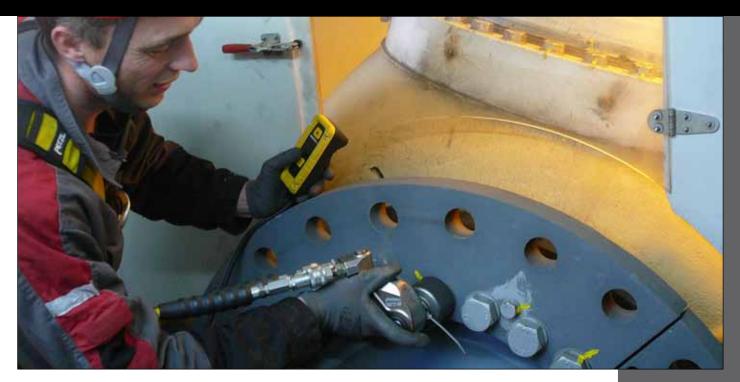

### Ideal for Wind Turbine Installation and Maintenance

- Foundation installation and alignment
- Tower, nacelle and blade connections
- Gearbox installation and removal
- Rotor Locking

### S & W-Series Hydraulic Wrenches

Tough, durable tools designed for heavy duty performance. Reliable and repeatable accuracy delivered in a compact, low maintenance tool.