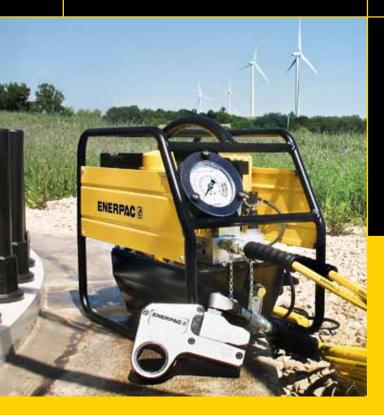

Compact Design. Full Sized Productivity.

# TQ-700 Electric Pump

#### **Designed for Portability and Protection**

- Dry weight starting at 66 lbs.
- Fits through most wind turbine door hatches
- Integrated hoisting point
- Built-in protection for controls and gauge
- IP55 rating for superior dust and water protection

### Ideal for Wind Turbine Installation and Maintenance

- Foundation installation and alignment
- Tower, nacelle and blade connections
- Gearbox installation and removal
- Rotor Locking

### S & W-Series Hydraulic Wrenches

Tough, durable tools designed for heavy duty performance. Reliable and repeatable accuracy delivered in a compact, low maintenance tool.